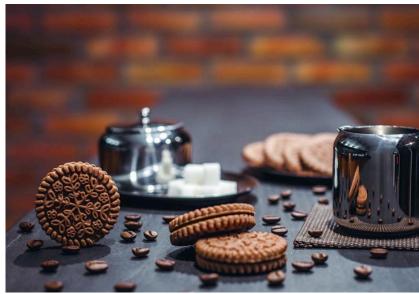

#### **SANDWICH COFFEE**

**PACKING:** SHOW-BOX (24 pieces on 80 g per box; net weight of the show-box – 1.92 KG; 6 show-boxes in corrugated box; net weight – 11.232 KG)