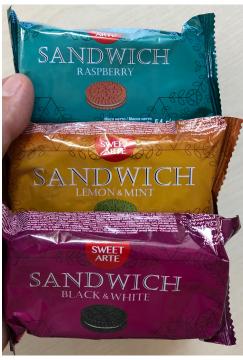

### **SANDWICHES**

#### **RAWSBERRY - LEMON & MINT - BLACK & WHITE**

**PACKING:** SHOW-BOX (24 pieces on 54 g per box; net weight of the show-box – 1.296 KG; 6 show-boxes in corrugated box; net weight – 7.776 KG)