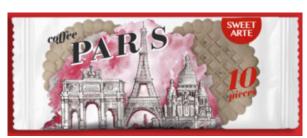

### PARIS COFFEE (cocoa powder and coffee)

**PACKING:** SHOW-BOX (24 pieces on 75 g per box; net weight of the show-box – 1.8 KG; 6 show-boxes in corrugated box; net weight – 10.8 KG)