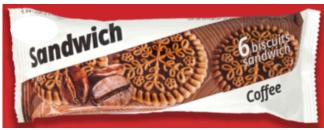

#### **SANDWICH COFFEE**

**PACKING:** SHOW-BOX (24 pieces on 80 g per box; net weight of the show-box – 1.92 KG; 6 show-boxes in corrugated box; net weight – 11.232 KG)