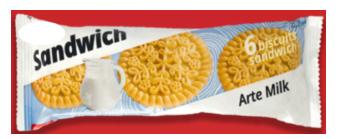

trade@nika-marine.com, marketing@nika-marine.com

Tel: +380949539696

### **WOW COCOA - ARTE DUO - SWEET LIFE**



**PACKING:** SHOW-BOX (24 pieces on 67 g per box; net weight of the show-box - 1.608 KG; 6 show-boxes in corrugated box; net weight - 8.064 KG)

### **SUGAR COOKIES**

For price offer & terms, please contact us:

Email: trade@nika-marine.com, marketing@nika-marine.com

Tel: +380949539696

### **SANDWICHES**

#### **RAWSBERRY - LEMON & MINT - BLACK & WHITE**





**PACKING:** SHOW-BOX (24 pieces on 54 g per box; net weight of the show-box – 1.296 KG; 6 show-boxes in corrugated box; net weight – 7.776 KG)

### **SUGAR COOKIES**

For price offer & terms, please contact us:

Email: trade@nika-marine.com, marketing@nika-marine.com

Tel: +380949539696

#### **SANDWICH ARTE MILK**



#### **SANDWICH COFFEE**



**PACKING:** SHOW-BOX (24 pieces on 80 g per box; net weight of the show-box – 1.92 KG; 6 show-boxes in corrugated box; net weight – 11.232 KG)

#### PARIS CLASSIC (vanilla flavor)



### PARIS COFFEE (cocoa powder and coffee)



**PACKING:** SHOW-BOX (24 pieces on 75 g per box; net weight of the show-box – 1.8 KG; 6 show-boxes in corrugated box; net weight – 10.8 KG)

### **BUTTER COOKIES**

For price offer & terms, please contact us:

Email: trade@nika-marine.com, marketing@nika-marine.com

Tel: +380949539696

# SWEET PANDA (cocoa powder, vanilla, chocolate flavor) FRUIT STICKS (cherry filling)



**PACKING:** FLOW PACK (16 pieces on 150 g per box; net weight of box – 2.400 KG)

**PACKING:** TRAY (net weight of tray – 2.100 KG)