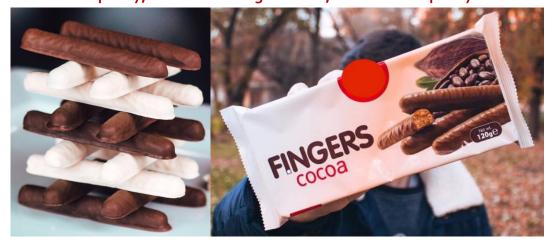

### FINGERS - FLAVORED SUGAR BISCUITS

Vanilla flavor pastry, Cocoa flavor sugar biscuit, Milk-flavored pastry with vanilla

**PACKING:** FLOW PACK (24 pieces on 120 g per box; net weight of the box – 3.6 KG)