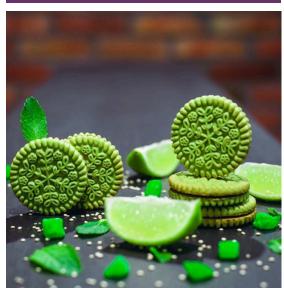

#### **RAWSBERRY - LEMON & MINT - BLACK & WHITE**

**PACKING:** SHOW-BOX (24 pieces on 54 g per box; net weight of the show-box – 1.296 KG; 6 show-boxes in corrugated box; net weight – 7.776 KG)