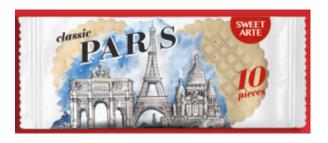

boxes in corrugated box; net weight - 8.064 KG)

### **SUGAR COOKIES**

For price offer & terms, please contact us:

Email: trade@nika-marine.com, marketing@nika-marine.com

Tel: +380949539696

### **SANDWICHES**

#### **RAWSBERRY - LEMON & MINT - BLACK & WHITE**





**PACKING:** SHOW-BOX (24 pieces on 54 g per box; net weight of the show-box – 1.296 KG; 6 show-boxes in corrugated box; net weight – 7.776 KG)

### **SUGAR COOKIES**

For price offer & terms, please contact us:

Email: trade@nika-marine.com, marketing@nika-marine.com

Tel: +380949539696

#### **SANDWICH ARTE MILK**



#### **SANDWICH COFFEE**



**PACKING:** SHOW-BOX (24 pieces on 80 g per box; net weight of the show-box – 1.92 KG; 6 show-boxes in corrugated box; net weight – 11.232 KG)

#### PARIS CLASSIC (vanilla flavor)



### PARIS COFFEE (cocoa powder and coffee)



**PACKING:** SHOW-BOX (24 pieces on 75 g per box; net weight of the show-box – 1.8 KG; 6 show-boxes in corrugated box; net weight – 10.8 KG)

### **BUTTER COOKIES**

For price offer & terms, please contact us:

Email: trade@nika-marine.com, marketing@nika-marine.com

Tel: +380949539696

# SWEET PANDA (cocoa powder, vanilla, chocolate flavor) FRUIT STICKS (cherry filling)



**PACKING:** FLOW PACK (16 pieces on 150 g per box; net weight of box – 2.400 KG)

**PACKING:** TRAY (net weight of tray – 2.100 KG)