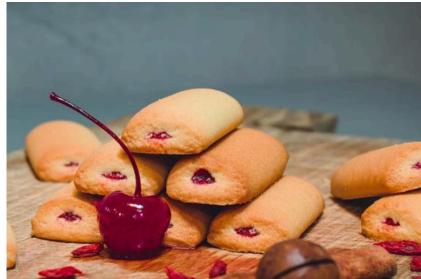

# SWEET PANDA (cocoa powder, vanilla, chocolate flavor) FRUIT STICKS (cherry filling)

**PACKING:** FLOW PACK (16 pieces on 150 g per box; net weight of box – 2.400 KG)

**PACKING:** TRAY (net weight of tray – 2.100 KG)