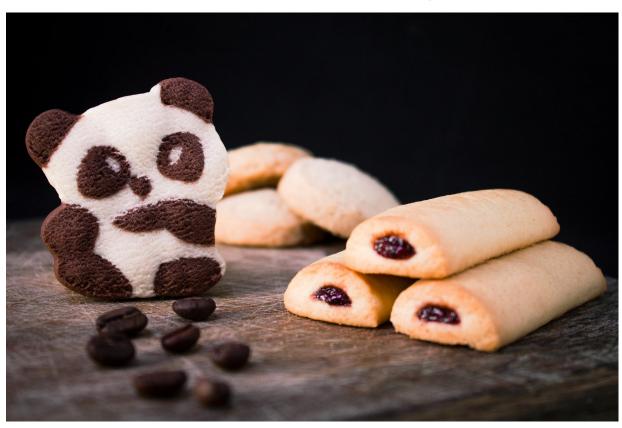

# SWEET PANDA (cocoa powder, vanilla, chocolate flavor) FRUIT STICKS (cherry filling)

**PACKING:** FLOW PACK (16 pieces on 150 g per box; net weight of box – 2.400 KG)

**PACKING:** TRAY (net weight of tray – 2.100 KG)