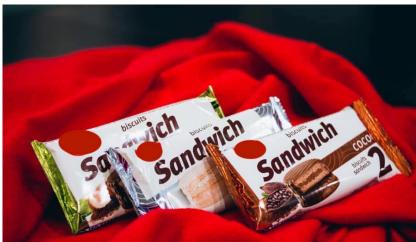

### **SANDWICHES**

#### **SANDWICH ARTE MILK**

#### **SANDWICH COFFEE**

**PACKING:** SHOW-BOX (24 pieces on 80 g per box; net weight of the show-box – 1.92 KG; 6 show-boxes in corrugated box; net weight – 11.232 KG)