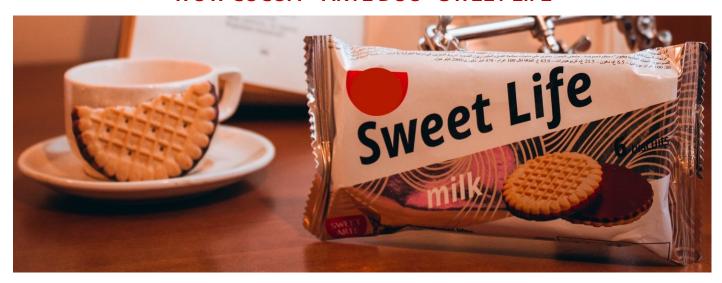

### **WOW COCOA - ARTE DUO - SWEET LIFE**

**PACKING:** SHOW-BOX (24 pieces on 67 g per box; net weight of the show-box - 1.608 KG; 6 show-boxes in corrugated box; net weight - 8.064 KG)