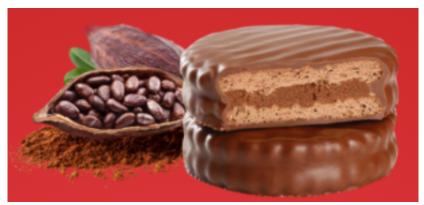

#### SUGAR COOKIE-SANDWICH BISCUITS IN CONFECTIONERY GLAZE

With filling: natural Hazelnut paste, natural Cocoa powder, Milk flavor

#### **PACKING:**

FLOW PACK (100 pieces on 50 g per box; 50 pieces on 100 g per box; net weight of the box 5 KG)

SHOW-BOX (24 pieces on 50 g per box; net weight of the box – 1.2 KG)