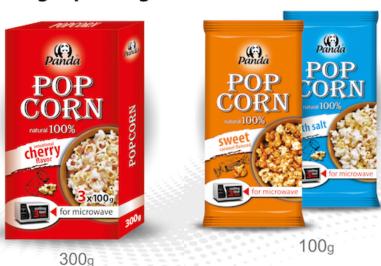

# **MICROWAVE POPCORN**

# Larger packing

### **Available with different flavors:**

Sweet-Caramel Cherry

Bacon Ribs BBQ

Cheese Mushroom

Salt Sour &dill

**Crab Butter** 